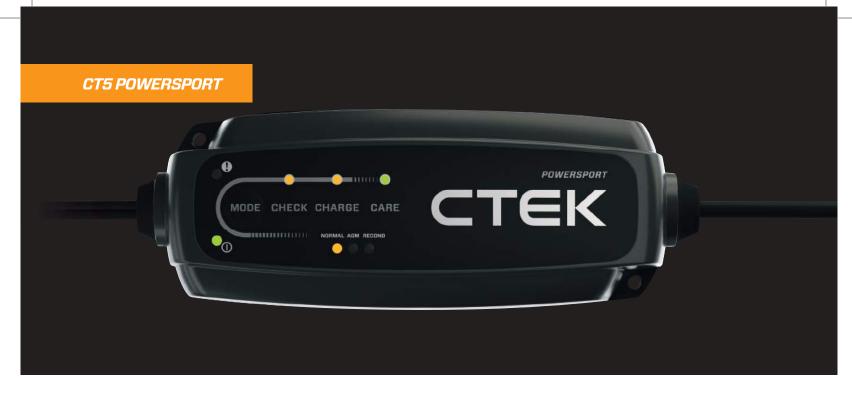

## **ALWAYS READY FOR ACTION**

A powersport vehicle is typically stored for long periods but you always want it to be ready for action. The CT5 POWERSPORT charger has three key charging & maintenance stages to maximise the power and lifetime of the battery. It uses advanced technology to constantly monitor the battery's power and health and take action when required. The CT5 POWERSPORT charger can be attached to the battery indefinitely if required without risk of over or under charging.

Tests battery condition and restores capacity by removing sulphates

**CHARGE**Safe, fast charging of battery to maximum capacity.

# CARE

Patented maintenance for maximum battery performance and lifetime.

**PRACTICAL AND SIMPLE TO USE**The CT5 POWERSPORT charger is a practical and simple to use charger with an easy to understand display. It is non-sparking, reverse polarity protected and short-circuit proof, and comes with a 5 year warranty.

# 3 SELECTABLE CHARGE PROGRAMS

#### NORMAL

Charge programme for medium sized lead-acid batteries.

#### **AGM**

Charge programme for medium sized lead-acid AGM batteries.

#### RECOND

Charge programme for reconditioning of deeply discharged batteries.