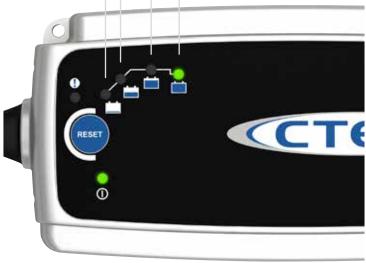

# PORTABLE OPERATION OR PERMANENT MOUNTING

CTEK XS 7000

The XS 7000 is the perfect universal 12 V charger. XS 7000 has no mode button - just plug in the mains and connect the battery cables to start charging. It is ideal for charging larger batteries and has been developed for either portable operation or permanent mounting.

The XS 7000 offers features such as battery diagnosis that shows if a battery can receive and retain a charge, along with unique maintenance charging.

The XS 7000 is a fully automatic 7 step charger that delivers 7 A to 12 V batteries from 14-150 Ah and is suitable for maintenance charging up to 225 Ah. The charger is IP65 classified (splash and dust proof), designed to protect vehicle electronics, and is non-sparking, reverse polarity protected, and short-circuit proof. It is delivered with a 5 year warranty.