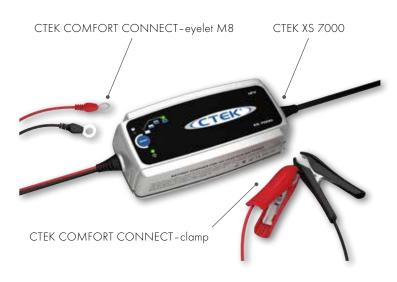

# PORTABLE OPERATION OR PERMANENT MOUNTING

CTEK XS 7000

The XS 7000 is the perfect universal 12 V charger. XS 7000 has no mode button - just plug in the mains and connect the battery cables to start charging. It is ideal for charging larger batteries and has been developed for either portable operation or permanent mounting.

The XS 7000 offers features such as battery diagnosis that shows if a battery can receive and retain a charge, along with unique maintenance charging.

The XS 7000 is a fully automatic 7 step charger that delivers 7 A to 12 V batteries from 14-150 Ah and is suitable for maintenance charging up to 225 Ah. The charger is IP65 classified (splash and dust proof), designed to protect vehicle electronics, and is non-sparking, reverse polarity protected, and short-circuit proof. It is delivered with a 5 year warranty.