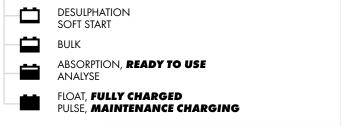

The XS 7000 offers features such as battery diagnosis that shows if a battery can receive and retain a charge, along with unique maintenance charging.

The XS 7000 is a fully automatic 7 step charger that delivers 7 A to 12 V batteries from 14-150 Ah and is suitable for maintenance charging up to 225 Ah. The charger is IP65 classified (splash and dust proof), designed to protect vehicle electronics, and is non-sparking, reverse polarity protected, and short-circuit proof. It is delivered with a 5 year warranty.

**7**A

- Fully automatic charging and maintenance in 7 steps maximises battery life and performance
- Numerous accessories make it simple to use the same charger for multiple batteries
- Water-resistant so that the solution can be taken to the problem even if it's raining or snowing
- Patented maintenance charge for a unique combination of maximised life and performance
- Patented desulphation that extends battery life
- No sparks, short-circuit proof and reverse-polarity protected for trouble-free usage
- Automatic detection of end-of-life batteries that eliminates unwanted surprises