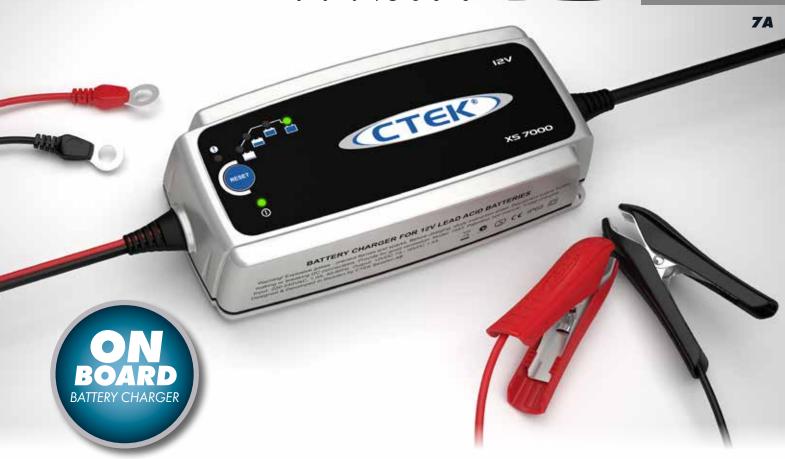

# PORTABLE OPERATION OR PERMANENT MOUNTING

CTEK XS 7000

The XS 7000 is the perfect universal 12 V charger. XS 7000 has no mode button - just plug in the mains and connect the battery cables to start charging. It is ideal for charging larger batteries and has been developed for either portable operation or permanent mounting.

The XS 7000 offers features such as battery diagnosis that shows if a battery can receive and retain a charge, along with unique maintenance charging.

The XS 7000 is a fully automatic 7 step charger that delivers 7 A to 12 V batteries from 14-150 Ah and is suitable for maintenance charging up to 225 Ah. The charger is IP65 classified (splash and dust proof), designed to protect vehicle electronics, and is non-sparking, reverse polarity protected, and short-circuit proof. It is delivered with a 5 year warranty.